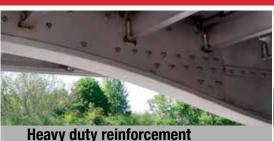

#### **Extended Life**

Our engineered high strength aluminum "T" crossmembers increases strength and reduces weight.