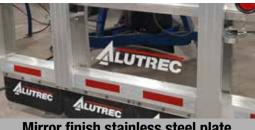

#### **OPTIONAL FEATURES**

Gooseneck heights from 4" to 10"

(coil package)

**Aluminum Landing Gear** 

**Recessed winch** 

Floor anchor rails with multi-position cargo hands

Mirror finish stainless steel plate. **Built-in pull hooks for bumpers** 