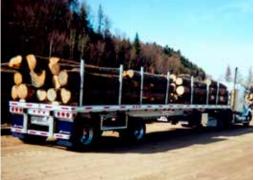

#### SPECIALIZED TRAILERS

Footstep-

- Logs: lightweight bunks & stake package • Glass: "A" support structures
- Steel: coil package
- Custom configurations for 2 & 3 axles
- Multiple configurations: 2, 3, 4 and 5 axles
- Maximize volume: very low profile gooseneck and deck
- Protection against weather conditions: sliding tarp & curtain side systems
- · Double-drop configurations