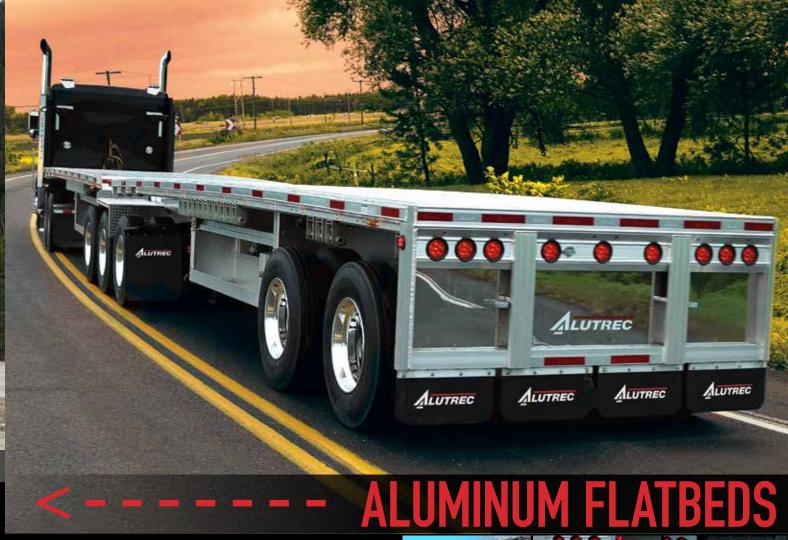

### STANDARD FEATURES

#### **Higher resale value**

By using high grade 6061-T6 precipitation-strengthened aluminum.

#### **Lowest cost of ownership**

A unitized floor design welded to the crossmembers increases strength, lowers maintenance and extends life.

#### **Maintenance Free design**

The two main beams are riveted in the center of the web where the stress is at

#### **Extended Life**

Our engineered high strength aluminum "T" crossmembers increases strength and reduces weight.

#### **Increased Profitability**

The high strength aerodynamic hollow core interlocking floor extrusion is thicker and reduces damages.

#### Maximize revenue with increased payloads

The coupler support structure is made of aluminum providing a superior strenght to weight ratio.