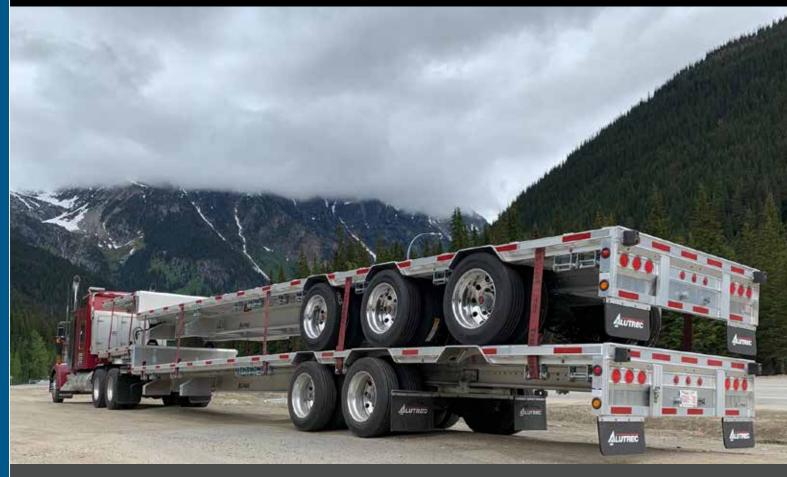

# **MULTI-AXLES**

- Custom configurations from 3 to 8 axles and B-train
- Glass: "A" support structures
- Heavy duty floor
- Stakepocket built-in to side rails

Features are subject to change without notice