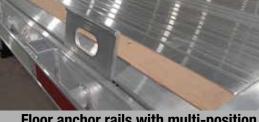

#### **OPTIONAL FEATURES**

Gooseneck heights from 4" to 10"

(coil package)

**Aluminum Landing Gear** 

**Recessed winch** 

Floor anchor rails with multi-position cargo hands

Mirror finish stainless steel plate. **Built-in pull hooks for bumpers** 