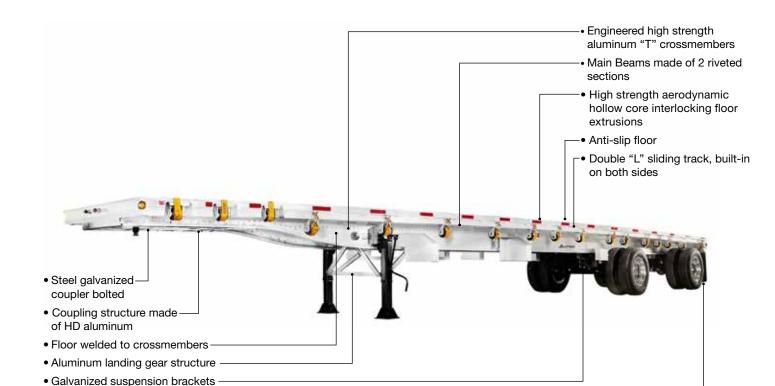

#### **Higher resale value**

By using high grade 6061-T6 precipitation-strengthened aluminum.

#### **Lowest cost of ownership**

A unitized floor design welded to the crossmembers increases strength, lowers maintenance and extends life.

#### **Maintenance Free design**

The two main beams are riveted in the center of the web where the stress is at

#### **Extended Life**

Our engineered high strength aluminum "T" crossmembers increases strength and reduces weight.

#### **Increased Profitability**

The high strength aerodynamic hollow core interlocking floor extrusion is thicker and reduces damages.

#### Maximize revenue with increased payloads

The coupler support structure is made of aluminum providing a superior strenght to weight ratio.