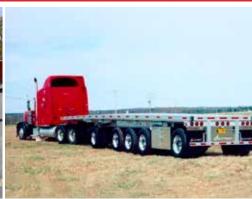

# **MULTI-AXLES**

- Custom configurations from 3 to 8 axles and B-train
- Glass: "A" support structures
- Heavy duty floor
- Stakepocket built-in to side rails

Features are subject to change without notice