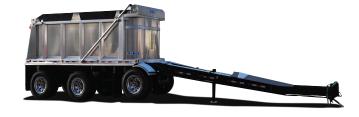

## **THREE OPTIONS**

Different sizes to suit your hauling needs

96" OR 102" TRUCK BODIES

Customized to fit your Truck OEM - Post & Panel or Aerowall Finish

96" OR 102" PONY-PUP TRAILERS

Tandem & Tri-Axle – Post & Panel or Aerowall Finish