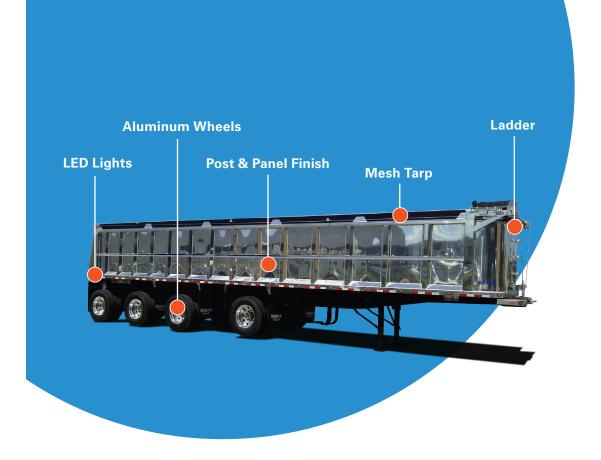

A few benefits of owning a Cobra:

- One of the longest lasting trailers on the market
- Cobra trailers are lighter than most
- Excellent resale value

Our products come with many standard options like LED lights, air operated mesh tarp and aluminum wheels or with extra options such as a ladder, aluminum tank, and polished wheels to name a few.

## **THREE OPTIONS**

Different sizes to suit your hauling needs

96" OR 102" TRUCK BODIES

Customized to fit your Truck OEM - Post & Panel or Aerowall Finish

96" OR 102" PONY-PUP TRAILERS

Tandem & Tri-Axle – Post & Panel or Aerowall Finish

102" END DUMP TRAILERS

Tandem, Tri-Axle & Quad Axle – Post & Panel or Aerowall Finish