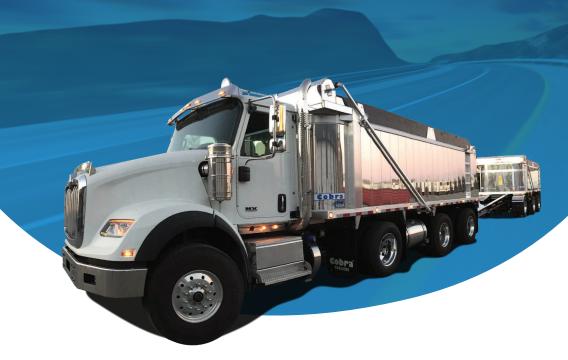

## **THREE OPTIONS**

Different sizes to suit your hauling needs

96" OR 102" TRUCK BODIES

Customized to fit your Truck OEM - Post & Panel or Aerowall Finish

96" OR 102" PONY-PUP TRAILERS

Tandem & Tri-Axle – Post & Panel or Aerowall Finish

102" END DUMP TRAILERS

Tandem, Tri-Axle & Quad Axle – Post & Panel or Aerowall Finish