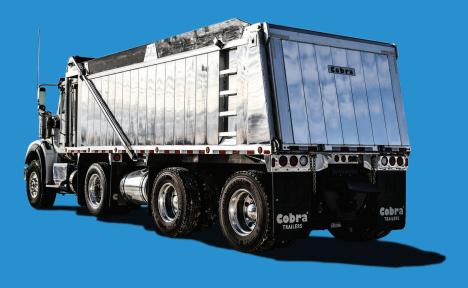

# **BUILT TO LAST**

If you're looking for a quality built aluminum dump trailer that is light and holds its value all while making your fleet look good then look no further than a Cobra Trailer.

Cobra Trailers and End Dumps are SPIF Compliant, manufactured in Ontario and sealed with the Registered National Safety Mark.

# COBRASTILL HAS TRAILERS ON THE ROAD THAT ARE OVER 30 YEARS OLD!

Cobra End Dumps are a great choice for a variety of applications to make sure you can maximize your load capacity while delivering on time and in style.

A few benefits of owning a Cobra:

- One of the longest lasting trailers on the market
- Cobra trailers are lighter than most
- Excellent resale value

Our products come with many standard options like LED lights, air operated mesh tarp and aluminum wheels or with extra options such as a ladder, aluminum tank, and polished wheels to name a few.