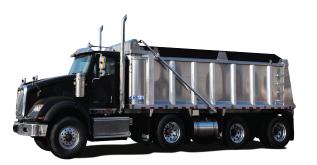

## **THREE OPTIONS**

Different sizes to suit your hauling needs

96" OR 102" TRUCK BODIES

Customized to fit your Truck OEM - Post & Panel or Aerowall Finish

96" OR 102" PONY-PUP TRAILERS

Tandem & Tri-Axle – Post & Panel or Aerowall Finish