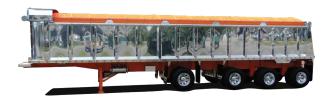

102" END DUMP TRAILERS

Tandem, Tri-Axle & Quad Axle – Post & Panel or Aerowall Finish